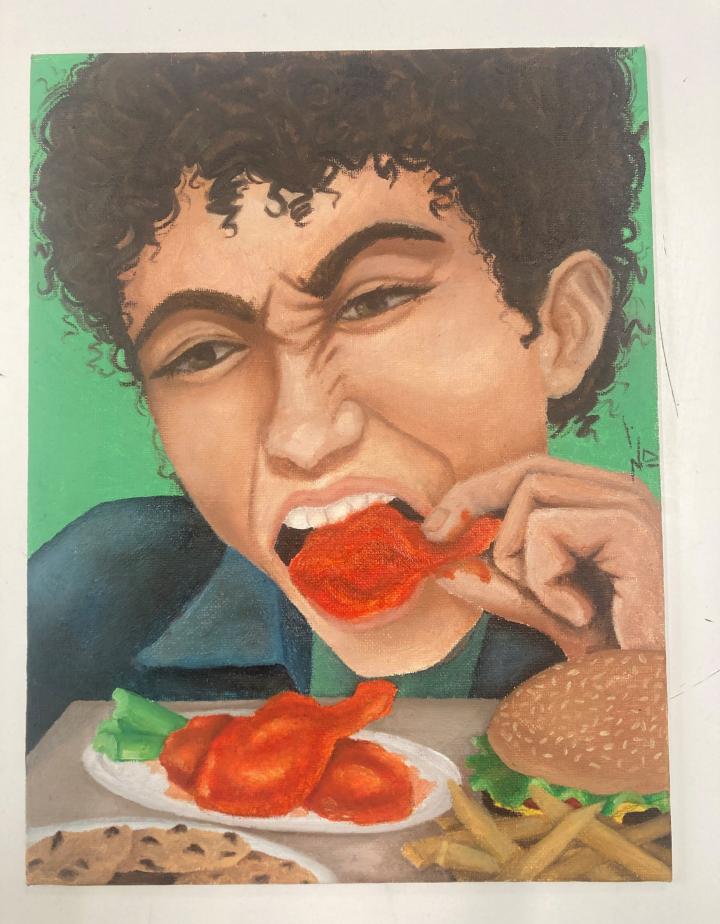

## **Gluttony**

**Student:** Natalie Domitrovich

**District:** PRIDE Prep

**School:** Innovation High School

Instructor: Rebecca Clinard

Medium: Oil Paint on Canvas

## **Artist Statement**

This piece "gluttony" is an ambitious jump for me. Inspired by the concept of the seven deadly sins and the classic oil paint masters, I chose a different composition and medium than what I'm used to. My goal as an artist has always been to be able to capture emotion and movement in my pieces so choosing this style has helped me improve a lot not only in the medium but also in depicting faces making complicated expressions.